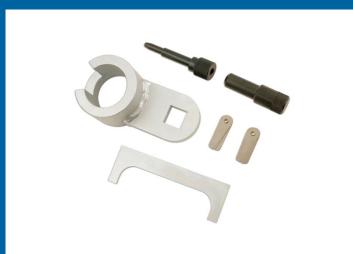

## **Engine Timing Tool Kit - for VAG 2.4, 2.5 Diesel**

Engine timing kit for the Volkswagen Transporter and Crafter vans fitted with the early 2.4L D and 2.5L TDi engines from 1995 to 2009. Includes the crankshaft pulley holding tool to allow the front pulley bolt to be removed without damaging the timing tools.

## **Additional Information**

- Volkswagen Transporter 2.4D (95-03) and Volkswagen Crafter 2.5 TDi (06-09).
- engine codes AAB, AJA, BJJ, BJK, BJL and BJM.
- OEM Codes T10025, 2065A and 2064.
- · Also includes a set of shims.
- · Made in Sheffield.