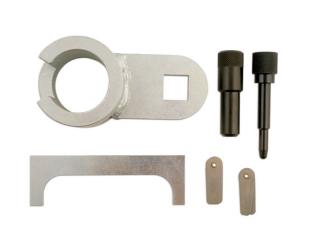

## **Engine Timing Tool Kit - for VAG 2.4, 2.5 Diesel**

Engine timing kit for the Volkswagen Transporter and Crafter vans fitted with the early 2.4L D and 2.5L TDi engines from 1995 to 2009. Includes the crankshaft pulley holding tool to allow the front pulley bolt to be removed without damaging the timing tools.

## **Additional Information**

- Volkswagen Transporter 2.4D (95-03) and Volkswagen Crafter 2.5 TDi (06-09).
- engine codes AAB, AJA, BJJ, BJK, BJL and BJM.
- OEM Codes T10025, 2065A and 2064.
- · Also includes a set of shims.
- · Made in Sheffield.