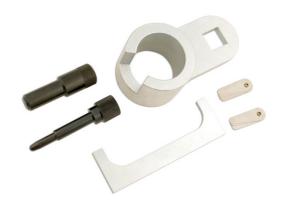

## **Engine Timing Tool Kit - for VAG 2.4, 2.5 Diesel**

Engine timing kit for the Volkswagen Transporter and Crafter vans fitted with the early 2.4L D and 2.5L TDi engines from 1995 to 2009. Includes the crankshaft pulley holding tool to allow the front pulley bolt to be removed without damaging the timing tools.

## **Additional Information**

- Volkswagen Transporter 2.4D (95-03) and Volkswagen Crafter 2.5 TDi (06-09).
- engine codes AAB, AJA, BJJ, BJK, BJL and BJM.
- OEM Codes T10025, 2065A and 2064.
- · Also includes a set of shims.
- · Made in Sheffield.